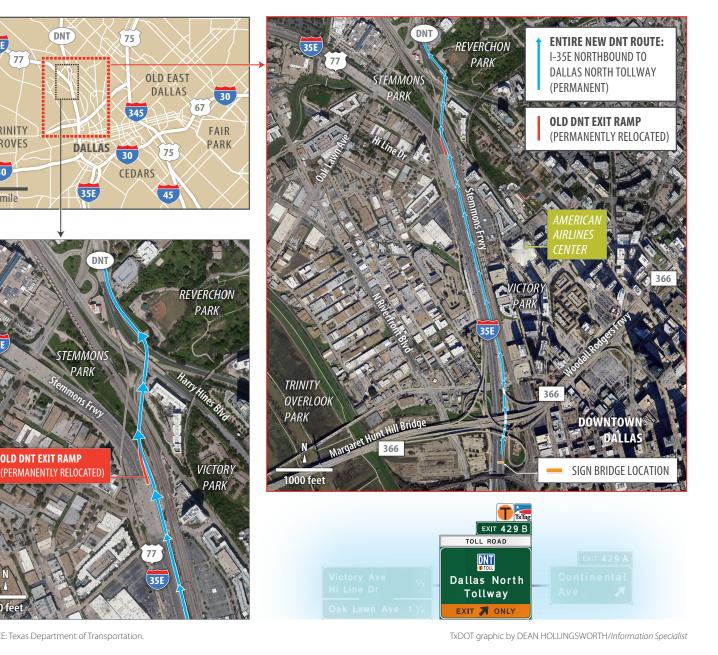

## **TXDOT TRAFFIC ADVISORY I-35E NORTHBOUND TO DALLAS NORTH TOLLWAY**

77

TRINITY

GROVES

30

1 mile

35E

WHAT: New ramp from northbound I-35E to the Dallas North Tollway opening.

WHEN: The new ramp is scheduled to open on Saturday, May 22<sup>nd</sup>, weather permitting.

WHERE: New ramp will be located onehalf mile south of the existing ramp, which is being relocated. Motorists wanting to exit to the Dallas North Tollway should plan ahead and look for the new exit immediately after the Commerce Street exit.

## **IMPACT TO WOODALL RODGERS USERS:**

Motorists who travel along Woodall Rodgers to northbound I-35E will no longer be able to use the exit ramp to the Dallas North Tollway. Those motorists can exit Oak Lawn to guickly connect to the Dallas North Tollway, or connect to I-35E from I-30 to use the new Dallas North Tollway exit ramp.